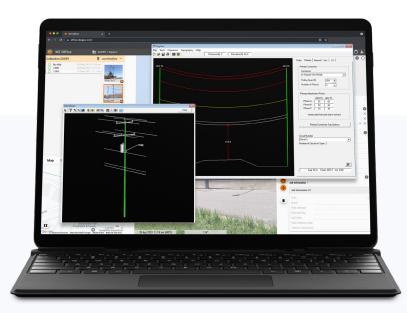

Industry leading software for classing utility poles, calculating clearance measurements, and performing joint use analysis

PoleForeman and SagLine provides Pole Loading Analysis for designers at utility, telecom, and engineering service providers who want accurate and consistent analysis that enforces company specific standards and compliance with minimum NESC requirements.

# **Project Use Cases**

Overhead distribution line design and maintenance

NESC pole loading analysis based on your company's design standards

Joint Use / Make Ready analysis

NESC clearance measurements utilizing your company's conductor sag and tension charts