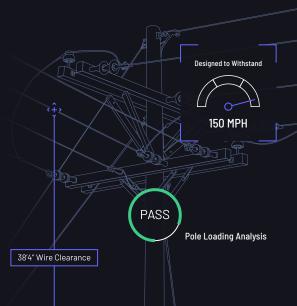

Industry leading software for classing utility poles, calculating clearance measurements, and performing joint use analysis

PoleForeman and SagLine provides Pole Loading Analysis for designers at utility, telecom, and engineering service providers who want accurate and consistent analysis that enforces company specific standards and compliance with minimum NESC requirements.

# **Project Use Cases**

Overhead distribution line design and maintenance

NESC pole loading analysis based on your company's design standards

Joint Use / Make Ready analysis

NESC clearance measurements utilizing your company's conductor sag and tension charts